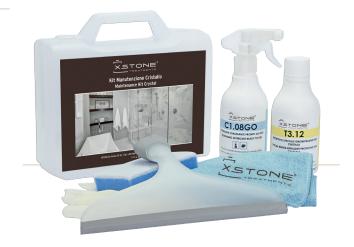

# **MAINTENANCE KIT CRYSTAL**

C1.08 GO, T3.12, microfibre cloth, anti-scratch sponge, gloves, paper cloth

### **CHARACTERISTICS**

- C1.08 GO ph 8 detergent, to clean limescale
- T3.12 special water-repellent protective for crystals
- Does not damage delicate surfaces
- Suitable for non-absorbent surfaces and polished surface like a mirror